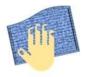

#### To use

Clean soft cloth or sponge

Mild soap or detergent and lukewarm water or Altuglas® cleaner or anti-static cleaner (to prevent attracting dust)

## **HOW TO CLEAN ALTUGLAS® SHIELDUP**

Clean soft cloth or sponge

Mild soap or detergent

Mild soap or detergent and lukewarm water or Altuglas® cleaner or an anti-static cleaner

NOT gritty cloth

Or window cleaning fluids or benzoyl or concentrated alcohol or solvents