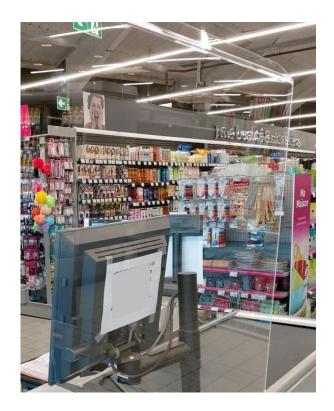

## **HOW TO CLEAN ALTUGLAS® SHIELDUP**

Clean soft cloth or sponge

Mild soap or detergent

Mild soap or detergent and lukewarm water or Altuglas® cleaner or an anti-static cleaner

NOT gritty cloth

Or window cleaning fluids or benzoyl or concentrated alcohol or solvents

## **STAY SAFE**