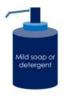

#### To use

Clean soft cloth or sponge

Mild soap or detergent and lukewarm water or Altuglas® cleaner or anti-static cleaner (to prevent attracting dust)

## **HOW TO CLEAN ALTUGLAS® SHIELDUP**

Clean soft cloth or sponge

Mild soap or detergent

Mild soap or detergent and lukewarm water or Altuglas® cleaner or an anti-static cleaner

NOT gritty cloth

Or window cleaning fluids or benzoyl or concentrated alcohol or solvents