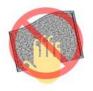

#### To avoid

Gritty cloth

Window cleaning fluids, benzene, concentrated alcohol and solvents

## **HOW TO CLEAN ALTUGLAS® SHIELDUP**

Clean soft cloth or sponge

Mild soap or detergent

Mild soap or detergent and lukewarm water or Altuglas® cleaner or an anti-static cleaner

NOT gritty cloth

Or window cleaning fluids or benzoyl or concentrated alcohol or solvents