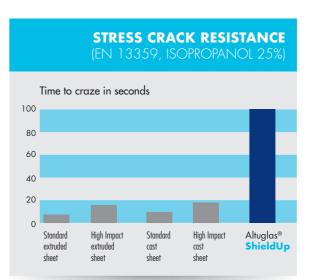

#### ALTUGLAS® SHIELDUP: RESISTS AGGRESSIVE CHEMICALS /

The formulation of Altuglas® Shieldup acrylic sheet reinforces chemical resistance to a wide range of agents such as alcohol, acetone or other cleaning products.