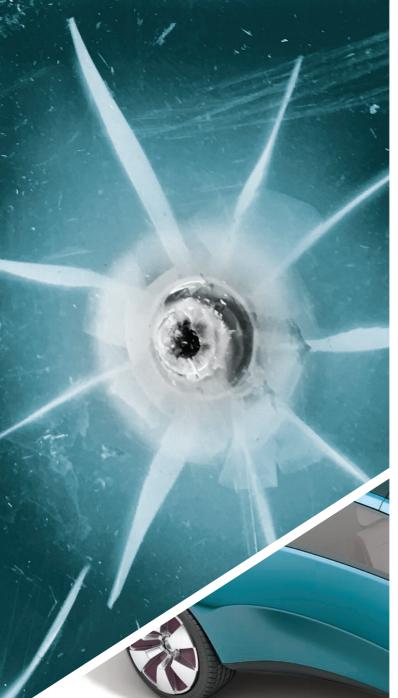

#### ALTUGLAS® SHIELDUP: RESISTS SHOCKS AND LIMITED BLEACHING NO MATTER WHAT THE TEMPERATURE /

Naturally resistant to UV light, PMMA is the most resistant polymer to rays and is often used outside. Additives commonly used to improve the impact resistance of acrylic sheets cause a deterioration of transparency under high temperatures.

Altuglas® ShieldUp benefits from polymerisation technology developed by Arkema's R&D department: BlocBuilder® technology. It gives us complete control over polymer architecture at the nanometric scale. The result is a sheet far more resilient to impact and which retains good transparency on a wide range of temperatures.