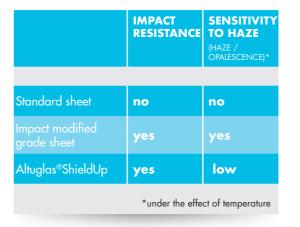

#### ALTUGLAS® SHIELDUP: RESISTS SHOCKS AND LIMITED BLEACHING NO MATTER WHAT THE TEMPERATURE /

Naturally resistant to UV light, PMMA is the most resistant polymer to rays and is often used outside. Additives commonly used to improve the impact resistance of acrylic sheets cause a deterioration of transparency under high temperatures.

Altuglas® ShieldUp benefits from polymerisation technology developed by Arkema's R&D department: BlocBuilder® technology. It gives us complete control over polymer architecture at the nanometric scale. The result is a sheet far more resilient to impact and which retains good transparency on a wide range of temperatures.