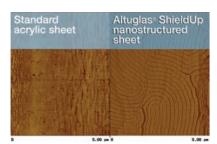

#### THE NANOSTRUCTURED ACRYLIC SHEET /

This acrylic glass is « meshed » and structured at the scale of a billionth of a metre to maximize its properties. The result: a lightweight sheet combining strength and transparency.

Altuglas® ShieldUp combines two components - PMMA and an elastomer, structured at the nanoscale - which allows for complete transparency while optimising other properties such as mechanical and chemical resistance.

Altuglas® ShieldUp benefits from polymerisation technology developed by Arkema's R&D department: BlocBuilder® technology. It gives us complete control over polymer architecture at the nanometric scale. The result is a sheet far more resilient to impact and which retains good transparency on a wide range of temperatures.