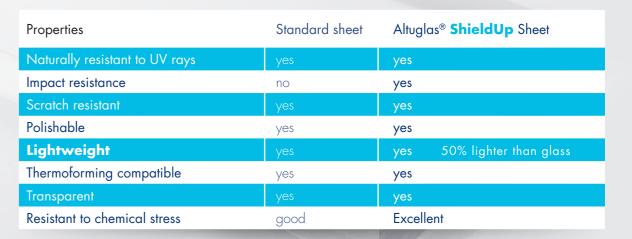

While maintaining the defining advantages of classic PMMA: transparency, lightweight, insensitivity to UV rays and being easy to machine, Altuglas® ShieldUp sheet enhances these with convincing features. Its resistance to impact and excellent chemical resistance open up infinite new development opportunities for this revolutionary sheet.

#### ALTUGLAS® SHIELDUP: LIGHTWEIGHT GLASS-REPLACEMENT A «REVOLUTIONARY» PRODUCT /

Weighing in at 50% lighter than glass and more transparent, Altuglas® ShieldUp responds to the challenge faced by the transport industry to find lighter and stronger materials.

#### ALTUGLAS® SHIELDUP: RESISTS SHOCKS AND LIMITED BLEACHING NO MATTER WHAT THE TEMPERATURE /

Naturally resistant to UV light, PMMA is the most resistant polymer to rays and is often used outside. Additives commonly used to improve the impact resistance of acrylic sheets cause a deterioration of transparency under high temperatures.

Altuglas® ShieldUp benefits from polymerisation technology developed by Arkema's R&D department: BlocBuilder® technology. It gives us complete control over polymer architecture at the nanometric scale. The result is a sheet far more resilient to impact and which retains good transparency on a wide range of temperatures.