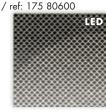

### **ALTUGLAS** SIGNATURE

will reveal all its magic to you when you shine an LED light source on its edges. Display your creativity with wonderful effects of light playing on the weave of the fabric... Let the show begin!