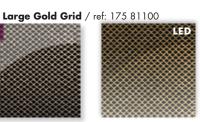

# Always including Luxury

A creator's dream, spun from acrylic glass, to add a touch of Luxury to all your living spaces. Altuglas Signature® brings style to your ideas, where others offer only materials. It is twice as light as glass and as clear as crystal, but more robust. A collection in seven textures - in grids, meshes and lacework - with the freedom to produce your designs using your own fabrics.

Works with natural lighting or LEDs along the edges, to change any room's colours and atmosphere at will.

a range of acrylic glass sheets that you can customize or use as is. Choose from our precious fabrics with their fine weaves, lace or moiré, or our play with the disconcerting volume effects provided by non-woven fabrics. Alternatively, bring in your own textiles and we'll take care of the rest.

### **ALTUGLAS** SIGNATURE

will reveal all its magic to you when you shine an LED light source on its edges. Display your creativity with wonderful effects of light playing on the weave of the fabric... Let the show begin!