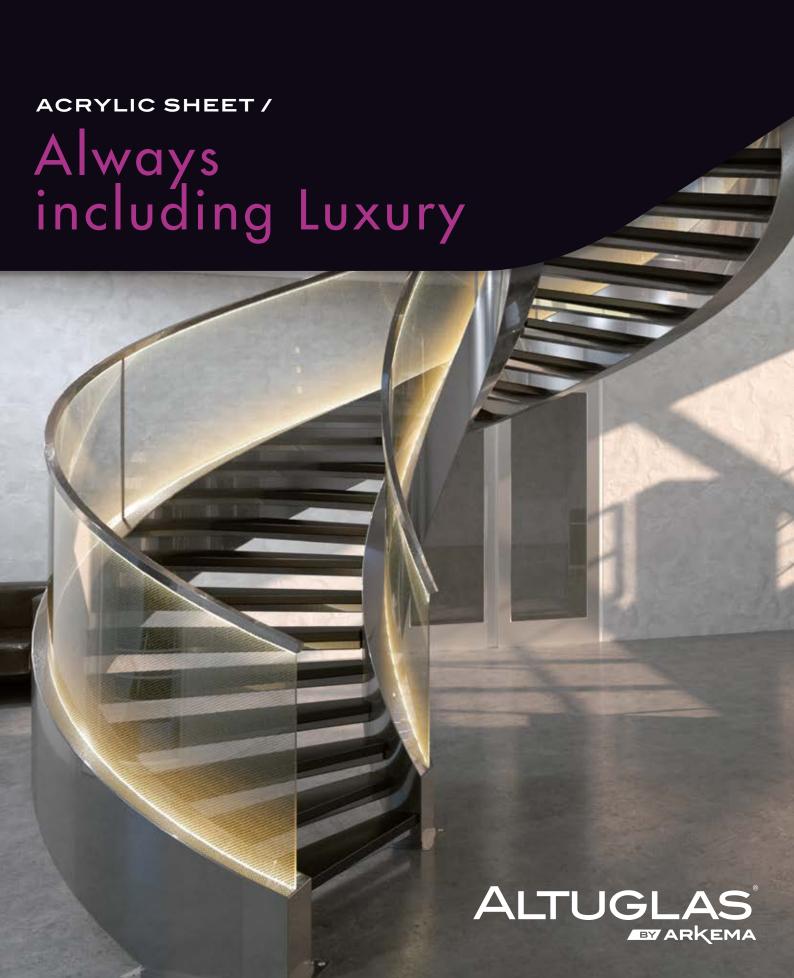

# Always including Luxury

A creator's dream, spun from acrylic glass, to add a touch of Luxury to all your living spaces. Altuglas Signature® brings style to your ideas, where others offer only materials. It is twice as light as glass and as clear as crystal, but more robust. A collection in seven textures - in grids, meshes and lacework - with the freedom to produce your designs using your own fabrics.

Works with natural lighting or LEDs along the edges, to change any room's colours and atmosphere at will.

a range of acrylic glass sheets that you can customize or use as is. Choose from our precious fabrics with their fine weaves, lace or moiré, or our play with the disconcerting volume effects provided by non-woven fabrics. Alternatively, bring in your own textiles and we'll take care of the rest.

### **ALTUGLAS** SIGNATURE

will reveal all its magic to you when you shine an LED light source on its edges. Display your creativity with wonderful effects of light playing on the weave of the fabric... Let the show begin!