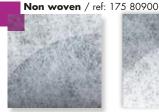

# Always including Luxury

A creator's dream, spun from acrylic glass, to add a touch of Luxury to all your living spaces. Altuglas Signature® brings style to your ideas, where others offer only materials. It is twice as light as glass and as clear as crystal, but more robust. A collection in seven textures - in grids, meshes and lacework - with the freedom to produce your designs using your own fabrics.

Works with natural lighting or LEDs along the edges, to change any room's colours and atmosphere at will.

a range of acrylic glass sheets that you can customize or use as is. Choose from our precious fabrics with their fine weaves, lace or moiré, or our play with the disconcerting volume effects provided by non-woven fabrics. Alternatively, bring in your own textiles and we'll take care of the rest.