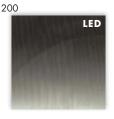

Works with natural lighting or LEDs along the edges, to change any room's colours and atmosphere at will.

a range of acrylic glass sheets that you can customize or use as is. Choose from our precious fabrics with their fine weaves, lace or moiré, or our play with the disconcerting volume effects provided by non-woven fabrics. Alternatively, bring in your own textiles and we'll take care of the rest.

### **ALTUGLAS** SIGNATURE

will reveal all its magic to you when you shine an LED light source on its edges. Display your creativity with wonderful effects of light playing on the weave of the fabric... Let the show begin!