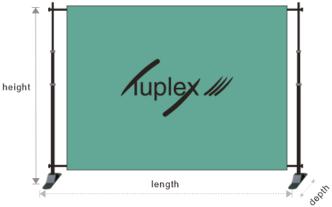

The size of Adjustable wall 3.0m×3.0m is made of big/strong alu tube, can be used for various/heavy/bigger-size graphics, it provides users economical and reliable solutions.

- Easy installation and disassembly
- Stable structure
- Black color only

| Height             | Length             | Depth | Weight-Kg |
|--------------------|--------------------|-------|-----------|
| 135cm to max 300cm | 185cm to max 300cm | 44cm  | 8.70      |