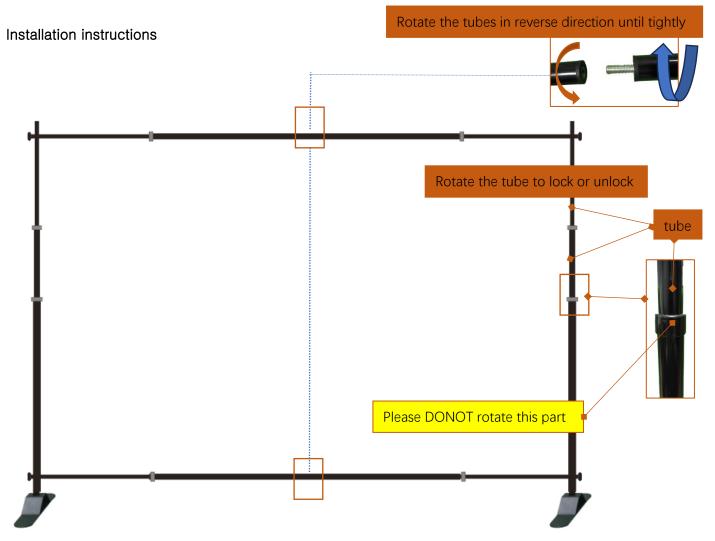

## The set includes:

1pcs. of adjustable wall + a canvas bag in one outer carton.